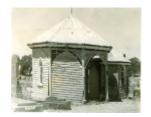

# **Gazebo & Buildings In Cemetery**



B4322 Gazebo & Duildings in Cemetry

#### Location

Cemetery Road,, ST ARNAUD VIC 3478 - Property No B4322

## Municipality

NORTHERN GRAMPIANS SHIRE

## Level of significance

File only

### **Heritage Listing**

**National Trust** 

Hermes Number 69485

**Property Number** 

This place/object may be included in the Victorian Heritage Register pursuant to the Heritage Act 2017. Check the Victorian Heritage Database, selecting 'Heritage Victoria' as the place source.

| iirie <u>mup://piammigso</u> | chemes.dpcd.vic.gov | v.au/ |  |  |
|------------------------------|---------------------|-------|--|--|
|                              |                     |       |  |  |
|                              |                     |       |  |  |
|                              |