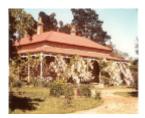

#### **Statement of Significance**

Last updated on - December 14, 2005

A handsome Grampian sandstone homestead of 1873 with offices around rear court yard, encircling verandahs and pleasing timber detail. Also timber slab stables of much earlier date. The stables and underground stone tank ovoid section are included in the classification.