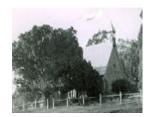

### **Statement of Significance**

Last updated on - February 24, 2006

A church of 1870 in a rudimentary early English Gothic style, but particularly pleasing for the soft local granite of which it is built and for the ornamental timber porch and bell-cote, both probably of later date. Classified 18/8/1988