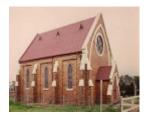

# Former St Mary's Church of England







B4651 St Mary's Anglican Church

### Location

Sandhurst Street,, RAYWOOD VIC 3570 - Property No B4651

## Municipality

**GREATER BENDIGO CITY** 

## Level of significance

File only

### **Heritage Listing**

**National Trust** 

Other Names St Mary's Anglican Church,

Hermes Number 70125

**Property Number** 

This place/object may be included in the Victorian Heritage Register pursuant to the Heritage Act 2017. Check the Victorian Heritage Database, selecting 'Heritage Victoria' as the place source.

| iirie <u>mup://piammigso</u> | chemes.dpcd.vic.gov | v.au/ |  |  |
|------------------------------|---------------------|-------|--|--|
|                              |                     |       |  |  |
|                              |                     |       |  |  |
|